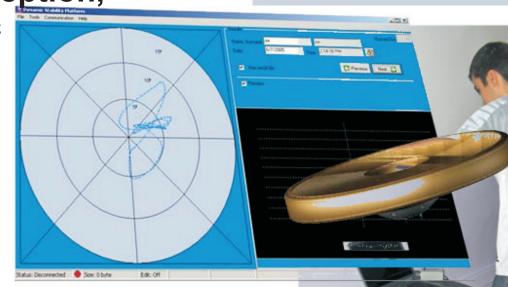

All data are automatically recorded and stored to internal memory. Thanks to its wireless comunication port, all data are

transferred to computer online by using special software (included).
Recorded data analyzed and special report is generated.