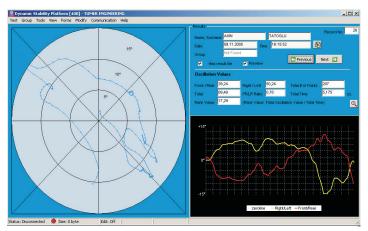

All data are automatically recorded and stored to internal memory. Thanks to its wireless comunication port, all data are

transferred to computer online by using special software (included).
Recorded data analyzed and special report is generated.